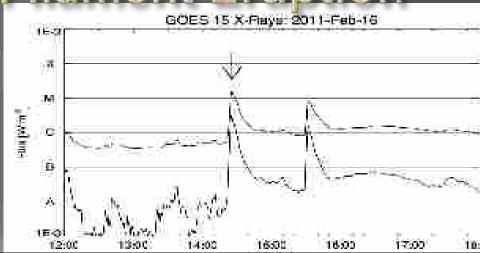

### (1) "Dandelion" Filament Eruption

- 2011-Feb-16 14:19UT~
- GOES M1.6
- NOAA 11158

GOES X-ray light curve →