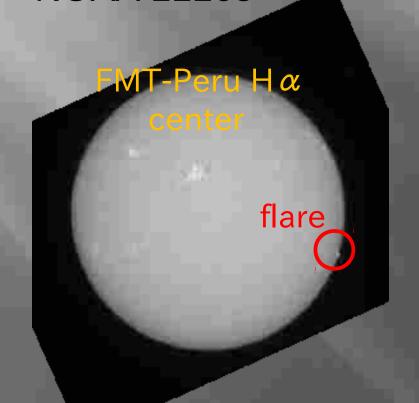

### (1) "Dandelion" Filament Eruption

- 2011-Feb-16 14:19UT~
- GOES M1.6
- NOAA 11158

GOES X-ray light curve →

#### Dandelion

Hα movie of the flare taken by FMT-Peru