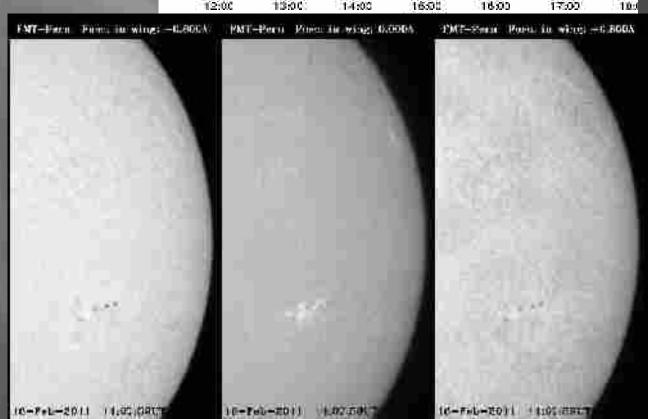

### (1) "Dandelion" Filament Eruption

- 2011-Feb-16 14:19UT~
- GOES M1.6
- NOAA 11158

GOES X-ray light curve →

#### Dandelion

Hα movie of the flare taken by FMT-Peru