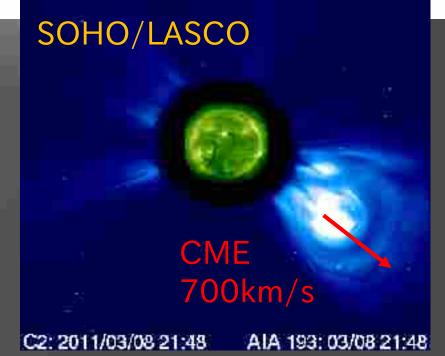

## (2) 3D View of the Filament Eruption and CME

2011-Mar-08 18:08UT~

GOES M4.4

GOES X-ray light curve ->

NOAA 11165