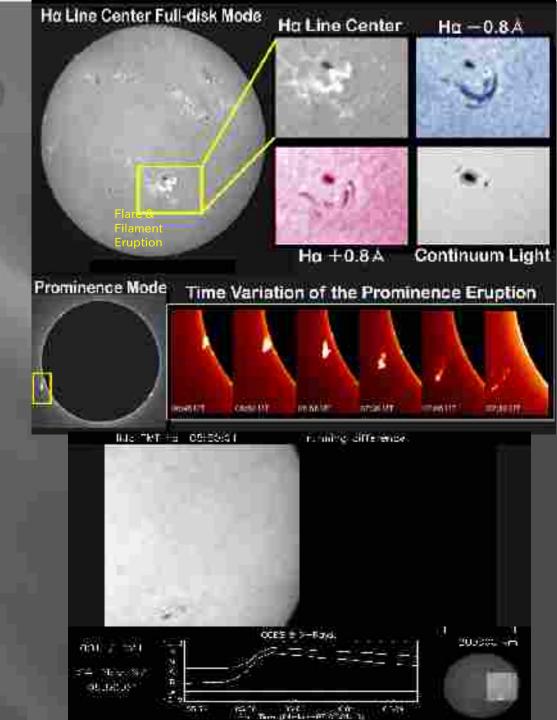

### (1) "Dandelion" Filament Eruption

- 2011-Feb-16 14:19UT~
- GOES M1.6
- NOAA 11158

GOES X-ray light curve →

#### Dandelion

Hα movie of the flare taken by FMT-Peru