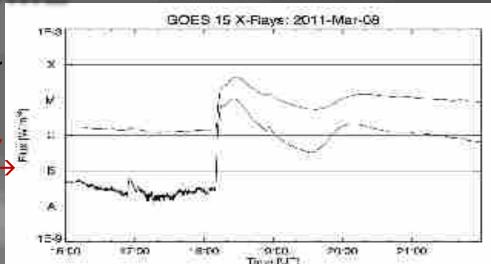

### (1) "Dandelion" Filament Eruption

- 2011-Feb-16 14:19UT~
- GOES M1.6
- NOAA 11158

GOES X-ray light curve →

#### Dandelion

Hα movie of the flare taken by FMT-Peru