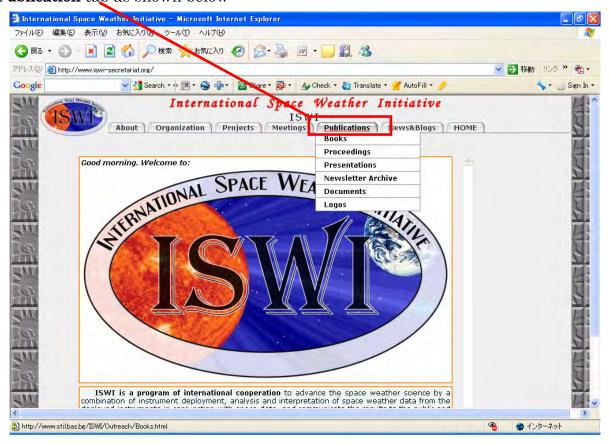

send a message to ISWInewsletter-change@mail-list.com with your old address in the Subject: line

To access back issues, please visit <u>www.iswi-secretariat.org</u> and click on the **Publication** tab as shown below: